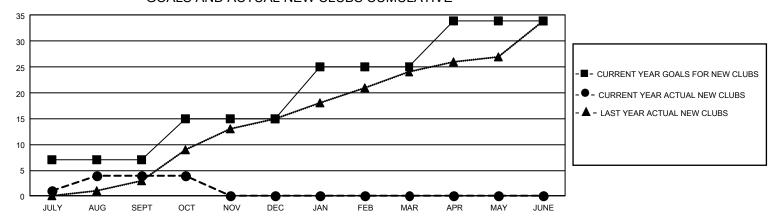

## GOALS AND ACTUAL NEW CLUBS CUMULATIVE

## GMT Constitutional Area 8, Group E

REPORT DOES NOT INCLUDE CLUBS IN UNDISTRICTED AREAS.

| Clubs                 |               |           |               | Members               |                         |                         |                                                    |
|-----------------------|---------------|-----------|---------------|-----------------------|-------------------------|-------------------------|----------------------------------------------------|
| RESULTS FOR 2022-2023 |               |           |               | RESULTS FOR 2022-2023 |                         |                         |                                                    |
| QUARTER               | NEW CLUB GOAL | NEW CLUBS | DROPPED CLUBS | QUARTER MEM           | IBER GROWTH NET<br>GOAL | MEMBER GROWTH<br>ACTUAL | DROPPED MEMBERS<br>ACTUAL (including<br>transfers) |
| JULY/AUG/SEPT         | 21            | 4         | 1             | JULY/AUG/SEPT         | 270                     | 365                     | 131                                                |
| OCT/NOV/DEC           | 24            | 0         | 0             | OCT/NOV/DEC           | 330                     | 135                     | 45                                                 |
| JAN/FEB/MAR           | 30            | 0         | 0             | JAN/FEB/MAR           | 325                     | 0                       | 0                                                  |
| APR/MAY/JUNE          | 27            | 0         | 0             | APR/MAY/JUNE          | 217                     | 0                       | 0                                                  |