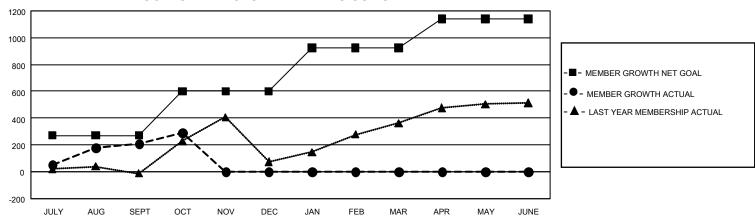

## GOALS AND ACTUAL MEMBERS CUMULATIVE

| DROPPED CLUBS: 1 | 102 CLUBS OF 278 ADDED 1<br>OR MORE NEW MEMBERS | GENDER DISTRIE          | GENDER DISTRIBUTION |  |  |
|------------------|-------------------------------------------------|-------------------------|---------------------|--|--|
|                  | OR WORE NEW WEIMBERS                            | MALE                    | 4,218 (57.54%)      |  |  |
|                  |                                                 | FEMALE                  | 3,105 (42.35%)      |  |  |
| DROPPED MEMBERS  |                                                 | NON BINARY              | 1 (0.01%)           |  |  |
| DECEASED 1       | 5                                               | PREFER NOT TO ANSWE     | R 7 (0.10%)         |  |  |
| CLUB CANCELLED   | )                                               | TOTAL FAMILY UNIT MEMBE | RS 1,711            |  |  |
| OTHER 16         |                                                 |                         |                     |  |  |
| TOTAL 17         | CUMULATIVE MEMBERSHIP DATA                      | FAMILY MEMBERS PAYING H | HALF DUES 1,016     |  |  |

## GMT Constitutional Area 8, Group E

REPORT DOES NOT INCLUDE CLUBS IN UNDISTRICTED AREAS.

| Clubs                 |               |           |               | Members               |                         |                         |                                                    |
|-----------------------|---------------|-----------|---------------|-----------------------|-------------------------|-------------------------|----------------------------------------------------|
| RESULTS FOR 2022-2023 |               |           |               | RESULTS FOR 2022-2023 |                         |                         |                                                    |
| QUARTER               | NEW CLUB GOAL | NEW CLUBS | DROPPED CLUBS | QUARTER MEM           | IBER GROWTH NET<br>GOAL | MEMBER GROWTH<br>ACTUAL | DROPPED MEMBERS<br>ACTUAL (including<br>transfers) |
| JULY/AUG/SEPT         | 21            | 4         | 1             | JULY/AUG/SEPT         | 270                     | 365                     | 131                                                |
| OCT/NOV/DEC           | 24            | 0         | 0             | OCT/NOV/DEC           | 330                     | 135                     | 45                                                 |
| JAN/FEB/MAR           | 30            | 0         | 0             | JAN/FEB/MAR           | 325                     | 0                       | 0                                                  |
| APR/MAY/JUNE          | 27            | 0         | 0             | APR/MAY/JUNE          | 217                     | 0                       | 0                                                  |